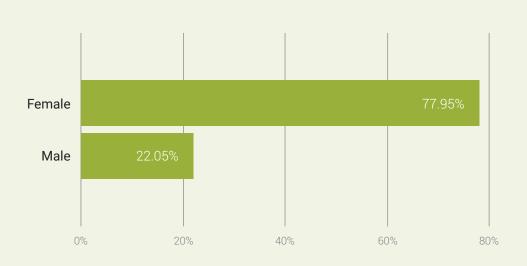

|                        |
| Median Female Bonus         | Median Male Bonus |                    | Median Diff % Bonus | Median Bonus Relevant  |
| £441.37                     | £533.18           |                    | 17.2%               | Wiedian Bonds Neievant |
|                             |                   |                    |                     |                        |
| Bonus Proportion Female Bon |                   | us Proportion Male |                     |                        |
| 06.010                      |                   |                    | 04.070              | Bonus Proportion       |
| 96.81%                      |                   | 94.37%             |                     |                        |

## Linc Staff Makeup by Gender